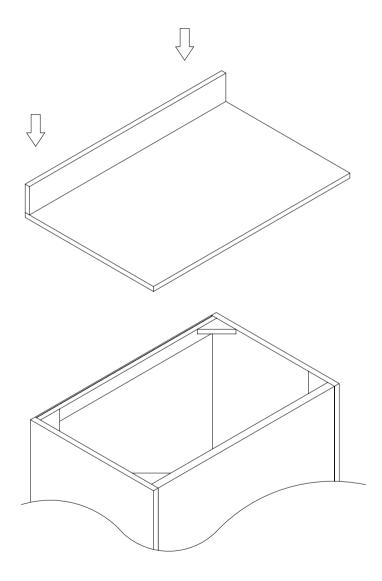

## 36" Vanity **Top Assembly Instructions**

James Martin Vanities Company always recommends you consult and/or hire a professional contractor when installing your vanity cabinet and top.

3cm/1.18" Countertop

Wood Backsplash(Optional) is shipped attached to the back side of the vanity cabinet.

Please consult your professional contractor regarding the best Polyurethane Construction Adhesive to attach the Countertop to the vanity cabinet-and backsplash, if desired.

Please Note: The vanity cabinet's back panel is shipped un-cut, to allow for a variety of plumbing installation options.